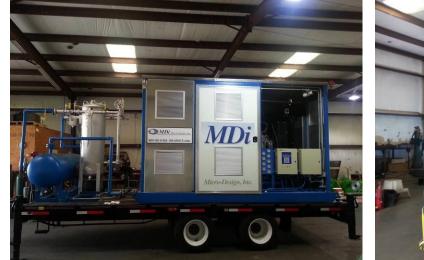

or electric |
| MDI GE H-302 | 700cfm  | 200HP | 300 psi to 4500psi  | gas or electric |
| MDI GE H-304 | 360cfm  | 200HP | 20 psi to 4500psi   | gas or electric |
| MDI GE H-304 | 750cfm  | 300HP | 300 psi to 4500psi  | gas or electric |
| MDI GE A-352 | 360cfm  | 200HP | 20 psi to 4500psi   | gas or electric |
| MDI GE A-354 | 1200cfm | 400HP | 60 psi to 4500psi   | gas or electric |

MDi's packages include Standard electric motors rated for C1D2 with soft start units shipped separately. Standard controls include 1 year of LevelCon web based service and ScadaPoint graphical interface. Sensors are provided for all pressure and temperature parameters including oil pressure, oil level, vibration, gas detection, etc.



# Made in USA

#### Large GE Gemini based mobile trailer mounted units





### **Typical Parameters:**

Inlet pressure: 20 Psi to 3000 PSI Discharge pressure: 2600 PSI to 4200 PSI Capacity: 120 SCFM to 800 SCFM

| Package Options – Engine or Motor Drive |         |         |  |  |
|-----------------------------------------|---------|---------|--|--|
| Model                                   | SCFM    | Inlet   |  |  |
| MDi76715.2                              | 18 - 22 | 0-5 PSI |  |  |
| MDi767-4341                             | 26 - 42 | 0-5 PSI |  |  |
| MDi767-4351                             | 50 - 76 | 0-5 PSI |  |  |

#### Small Bauer Compressor based mobile trailer mounted units



#### **Typical Parameters:**

Inlet pressure: 20 Psi to 3000 PSI Discharge pressure: 2600 PSI to 4200 PSI Capacity: 120 SCFM to 800 SCFM