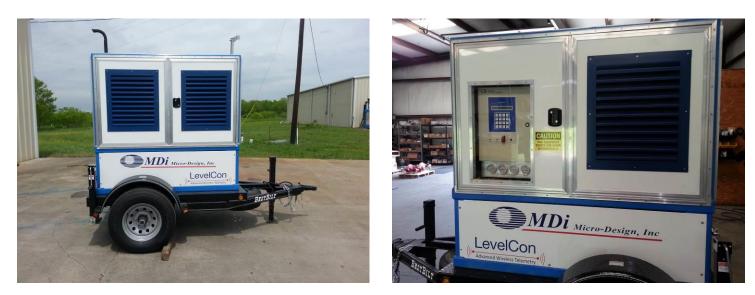

MDi's packages include Standard electric motors rated for C1D2 with soft start units shipped separately. Standard controls include 1 year of LevelCon web based service and ScadaPoint graphical interface. Sensors are provided for all pressure and temperature parameters including oil pressure, oil level, vibration, gas detection, etc.