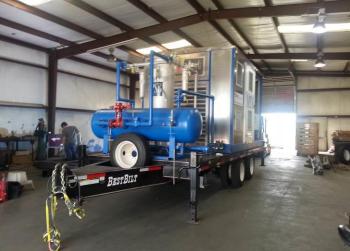

electric |
| MDI GE H-302 | 700cfm  | 200HP | 300 psi to 4500psi  | gas or electric |
| MDI GE H-304 | 360cfm  | 200HP | 20 psi to 4500psi   | gas or electric |
| MDI GE H-304 | 750cfm  | 300HP | 300 psi to 4500psi  | gas or electric |
| MDI GE A-352 | 360cfm  | 200HP | 20 psi to 4500psi   | gas or electric |
| MDI GE A-354 | 1200cfm | 400HP | 60 psi to 4500psi   | gas or electric |

MDi's packages include Standard electric motors rated for C1D2 with soft start units shipped separately. Standard controls include 1 year of LevelCon web based service and ScadaPoint graphical interface. Sensors are provided for all pressure and temperature parameters including oil pressure, oil level, vibration, gas detection, etc.



# Made in USA

#### Large GE Gemini based mobile trailer mounted units





### **Typical Parameters:**

Inlet pressure: 20 Psi to 3000 PSI Discharge pressure: 2600 PSI to 4200 PSI Capacity: 120 SCFM to 800 SCFM

| Package Options – Engine or Motor Drive |         |         |  |  |
|-----------------------------------------|---------|---------|--|--|
| Model                                   | SCFM    | Inlet   |  |  |
| MDi76715.2                              | 18 - 22 | 0-5 PSI |  |  |
| MDi767-4341                             | 26 - 42 | 0-5 PSI |  |  |
| MDi767-4351                             | 50 - 76 | 0-5 PSI |  |  |

#### Small Bauer Compressor based mobile trailer mounted units



#### **Typical Parameters:**

Inlet pressure: 20 Psi to 3000 PSI Discharge pressure: 2600 PSI to 4200 PSI Capacity: 120 SCFM to 800 SCFM