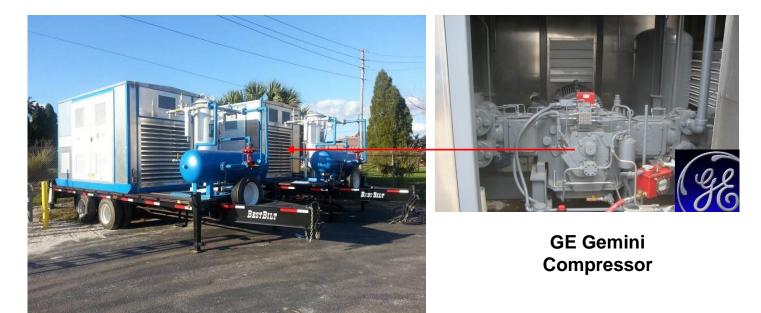

Micro-Design, Inc. (MDi) offers a complete line of standard CNG packages ready for use in any of your applications. We have small packages that will serve small CNG fleets ranging from 2 to 20 vehicles and larger packages that will serve 10 to 150 vehicles including transit buses, airport shuttle buses, garbage trucks, road sweepers, transports, etc. The heart of all medium to large packages is the high quality, industry proven GE Gemini compressor. It is a horizontal, balanced, opposed design that has been working out in the Oil and Gas industry for over 20 years, and has been employed in hundreds of CNG stations. MDi offers complete CNG station solutions using these versatile packages along with storage, valve panels, dispensers and state-of-the-art controls.

#### Large GE Gemini based mobile trailer mounted units